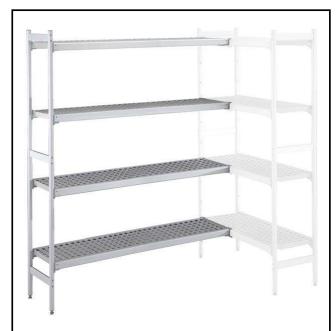

# Stainless Steel Preparation 373x2376 mm Aluminum Corner Unit

| ITEM #  |  |  |
|---------|--|--|
| MODEL # |  |  |
| NAME #  |  |  |
|         |  |  |
| SIS #   |  |  |
| AIA #   |  |  |

137066 (ACS2372)

Corner Shelving Set with aluminium side uprights and 4 polyethylene louvered shelves, 373x2376 mm

#### Construction

- Uprights and shelf frames constructed entirely in anodized aluminium (20 micron).
- Shelves made by section of polyethylene tablets.
- Sectional polyethylene shelves are dishwasher safe.
- Corner shelving must be fixed to a linear shelf (either 375mm or 475mm in depth) with the included bar clamps and can be positioned anywhere along the length of the linear shelf.
- 8 tiers and 4 corner clamps.