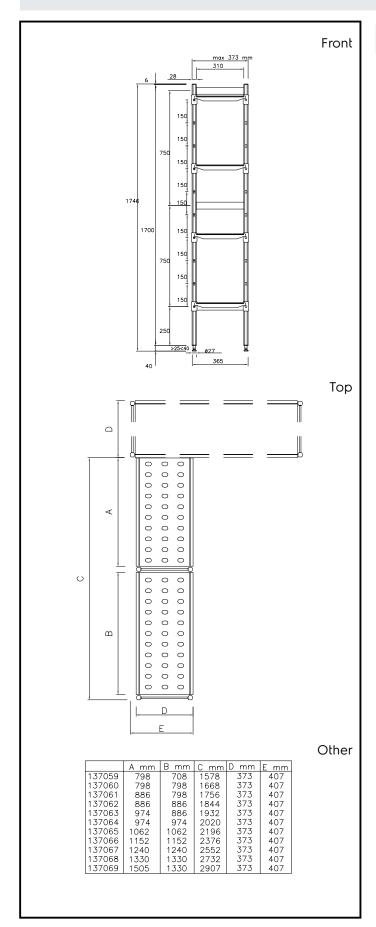

#### Item No.

For corner installation. 4-level shelving set with louvered sectional polyethylene shelves (depth=373mm). Aluminium (20 micron) side uprights (height=1700mm). Adjustable feet. To be combined with a linear shelving unit

## **Key Information:**

Uprights

137066 (ACS2372)2External dimensions, Width:2376 mmExternal dimensions, Depth:373 mmExternal dimensions, Height:1700 mmMax loading weight:680 kgNet weight:36 kg

Stainless Steel Preparation 373x2376 mm Aluminum Corner Unit